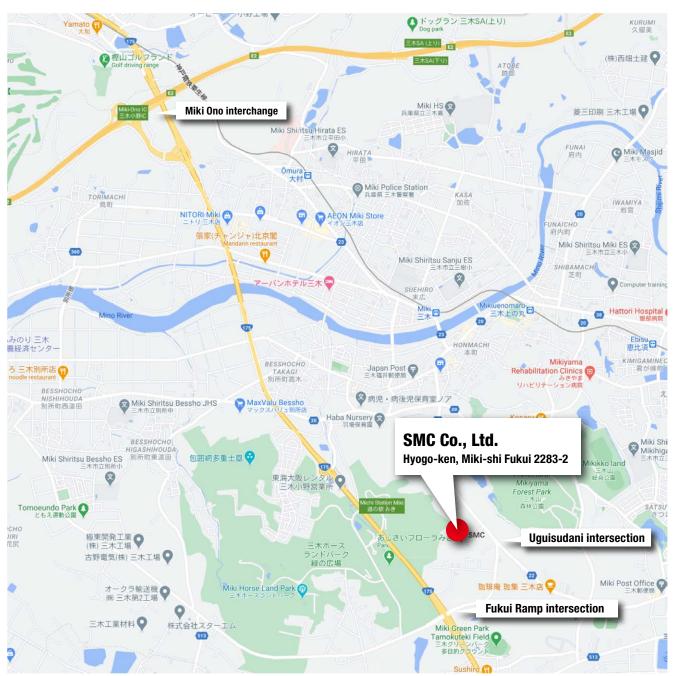

## **Route Information**

| Address          | Hyogo-ken, Miki-shi Fukui 2283-2                                                                                                                                                                                                                                                                                                                |
|------------------|-------------------------------------------------------------------------------------------------------------------------------------------------------------------------------------------------------------------------------------------------------------------------------------------------------------------------------------------------|
| From Sanyou Road | Take the exit from the Miki Ono interchange towards [Miki], go south on route 175, go past [道の駅<br>みき(michi no eki miki)] towards [Kakogawa Miki-shi], go along the side road and turn left at the<br>Fukui Ramp intersection. Then go past the Uguisudani intersection about 150 meters and you will<br>see our sign and entrance on the left. |
| From Kobe        | Go north on Hyogo route 22 Kobe Miki line. Then go past the Uguisudani intersection about 150 meters and you will see our sign and entrance on the left.                                                                                                                                                                                        |
| From Akashi      | Go north on route 175 past the Kobayashi intersection towards [Kakogawa Miki city], then go along<br>the side road and turn right at the Fukui Ramp intersection. Then go past the Uguisudani intersectio<br>about 150 meters and you will see our sign and entrance on the left.                                                               |